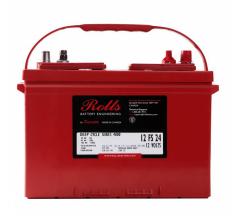

## FLOODED DEEP CYCLE BATTERY

12 FS 24

| Series                             | FS             | Warranty                        | 1 Year      |  |  |
|------------------------------------|----------------|---------------------------------|-------------|--|--|
| Volts                              | 12             | BCI                             | Grp 24      |  |  |
| Cells                              | 6              |                                 |             |  |  |
| Terminal Type                      |                | DT                              |             |  |  |
| Included Hardware                  |                | Stainless Steel K-Lock Nut      |             |  |  |
| Size & Thread                      |                | 5/16"-18                        |             |  |  |
| Charge                             |                |                                 |             |  |  |
| Charge Voltage Range               |                | 14.7-15 V/cell @ 25°C (77°F)    |             |  |  |
| Self-Discharge Rate                |                | 5%-10% per month at 25°C (77°F) |             |  |  |
| Capacity                           |                |                                 |             |  |  |
| Cold Crank Amps (CC                | (A) 0°F / -17° | C                               | 550         |  |  |
| Marine Crank Amps (MCA) 32°F / 0°C |                |                                 | 690         |  |  |
| Reserve Capacity (RC               | © @ 25A)       |                                 | 150 Minutes |  |  |
| Reserve Capacity (RC               | © @ 75A)       |                                 | 43 Minutes  |  |  |