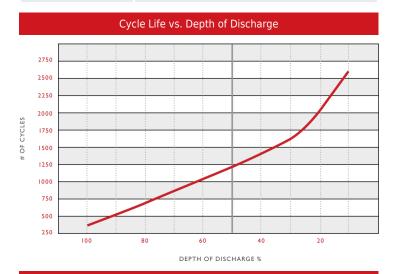

| Height Inc.<br>Term. | 23.8 cm | 9.38"    |  |  |

Product measurements & weights are calculated based on sample data. Individual specifications are subject to vary due to the manufacturing process, battery components & electrolyte levels.

| Container | ABS           |
|-----------|---------------|
| Cover     | ABS           |
| Handles   | Plastic Strap |