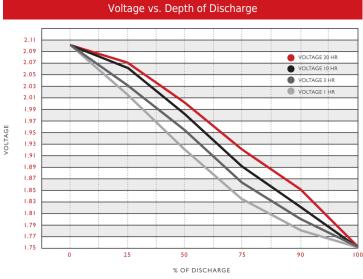

| Height Inc.<br>Term. | 23.8 cm | 9.38"    |  |  |

Product measurements & weights are calculated based on sample data. Individual specifications are subject to vary due to the manufacturing process, battery components & electrolyte levels.

| Container | ABS           |
|-----------|---------------|
| Cover     | ABS           |
| Handles   | Plastic Strap |